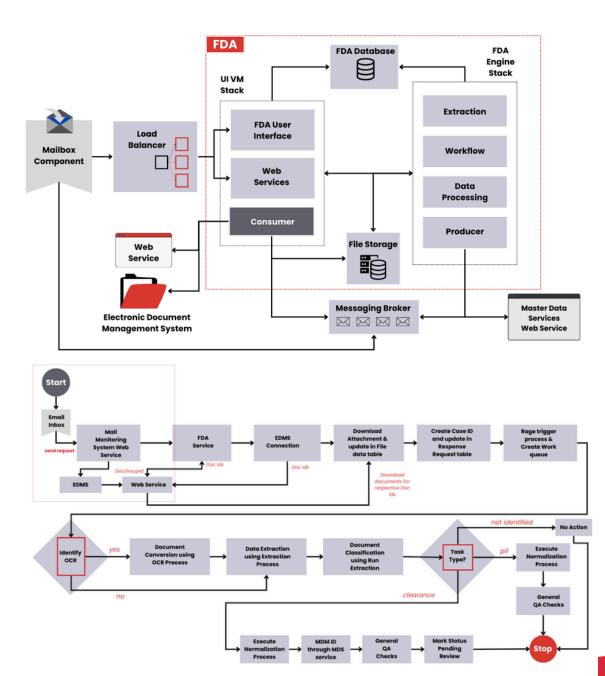

## AI -POWERED DOCUMENT INDEXING - USE CASE

Zura's advanced automation and AI and ML solutions can help Insurance and Financial services companies increases peed of claim processing, drive new customer acquisition, increase the accuracy of data extraction and catalyze new revenue acquisition.

We have the experience of creating data ecosystem for AI Powered Document Indexing system to process a few million policy documents per year. Using our advanced ML models, financial enterprises can drive new customer acquisition (cross-sell) and up-sell, prospecting high probability candidates with a higher chance of buying a policy or upgrading the existing one from a larger database of customers.

We have worked with some global Insurance companies to drive policy renewal by predicting probability of policy renewal and prioritizing intervention based on propensity to disengage.

From developing credit risk models to indexing documents for regulatory reasons and extracting information from supporting documents, Zura has helped enterprises achieve some great business benefits.