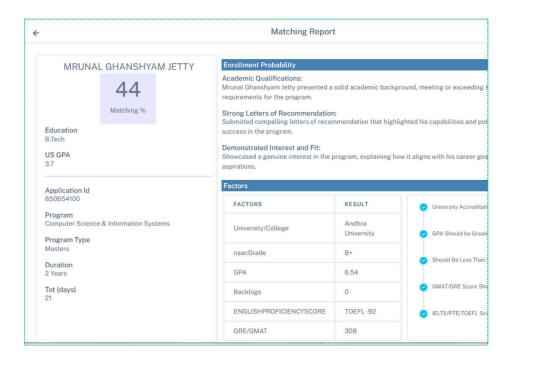

## **ZuraCAM**<sup>TM</sup>

For students, ZuraCAM functions as an essential catalyst for academic and professional success. It meticulously captures and presents each student's academic achievements, professional experience, and personal attributes, ensuring a holistic and transparent evaluation. Through automated GPA conversions tailored for international applications, students receive fair assessments regardless of geographic disparities.

The AI-driven Student Impression Reports go beyond traditional metrics to highlight a student's unique strengths, facilitating better program matches and increased acceptance probabilities. Ultimately, ZuraCAM helps students to effectively distinguish themselves in competitive admissions environments, significantly enhancing their prospects for enrolment in ideal programs and future success.